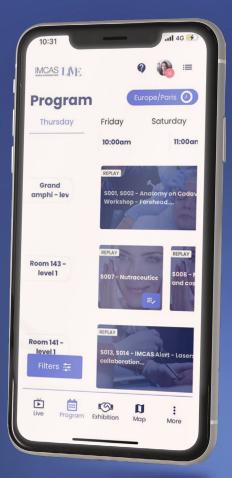

# GET THE MOST OUT OF YOUR CONGRESS EXPERIENCE WITH

# IMCASLIVE

THE OFFICIAL APP OF IMCAS CONGRESSES

Live streaming on the app

Browse the latest updates to the program

Navigate the venue

Replay any session for up to 3 weeks

## Additional features

- Ask speakers your questions in real time
- Bookmark the sessions you don't want to miss
- Follow your favorite speakers to know their lecture times
- Check out the complete list of sponsors and their featured products
- Fill in your evaluation to get your Certificate of Attendance

Download the mobile app or go to www.imcas.live