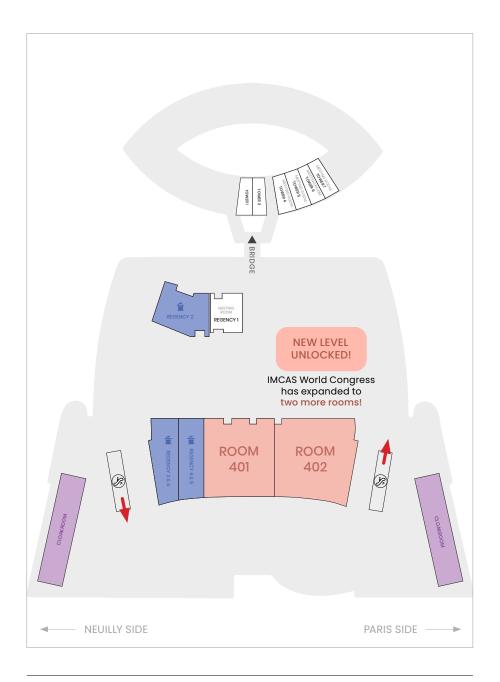

17 rooms, spread across all four levels of the Palais des Congrès, hold 317 learning hours taking place over the next three days, in addition to the Open Stage and the Exhibit. The learning doesn't have to stop once you leave the congress! Connect to IMCAS Live to rewatch all sessions, as much as you want, for the next three weeks.