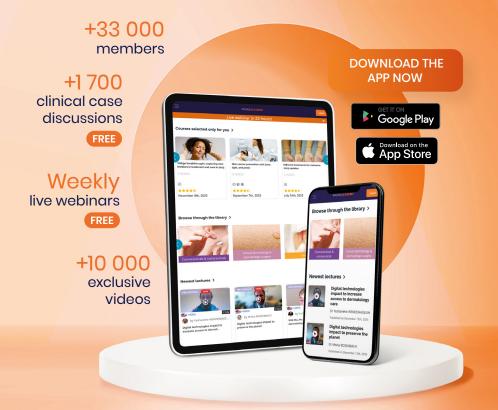

# IMCASLIVE

THE OFFICIAL APP OF IMCAS CONGRESSES

Live streaming on the app

Browse the latest updates to the program

Navigate the venue

Replay any session for up to 3 weeks

## Additional features

- Ask speakers your questions in real time
- Bookmark the sessions you don't want to miss
- Follow your favorite speakers to know their lecture times
- Check out the complete list of sponsors and their featured products
- Fill in your evaluation to get your Certificate of Attendance

Download the mobile app or go to www.imcas.live