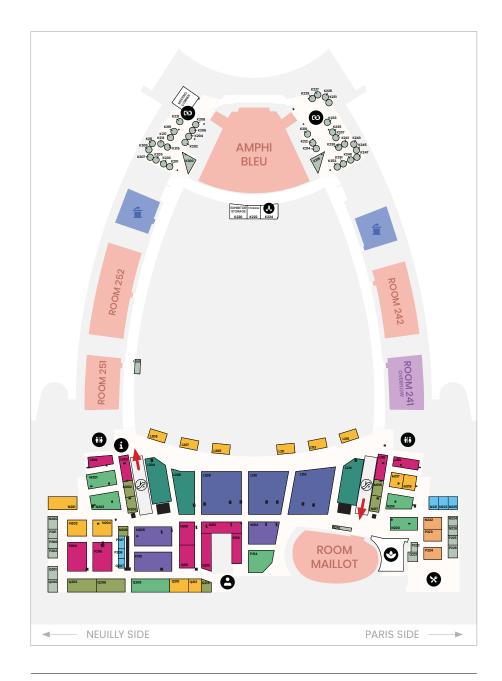

17 rooms, spread across all four levels of the Palais des Congrès, hold 317 learning hours taking place over the next three days, in addition to the Open Stage and the Exhibit. The learning doesn't have to stop once you leave the congress! Connect to IMCAS Live to rewatch all sessions, as much as you want, for the next three weeks.

The Exhibit is filled with the latest innovations this year, available across all four levels of the congress venue, brought to you by our 370 exhibiting companies. Take full advantage of the IMCAS congress experience by meeting face to face with industry leaders and explore potential collaborations to the fullest at tailored events such as our Networking Cocktail Friday evening.