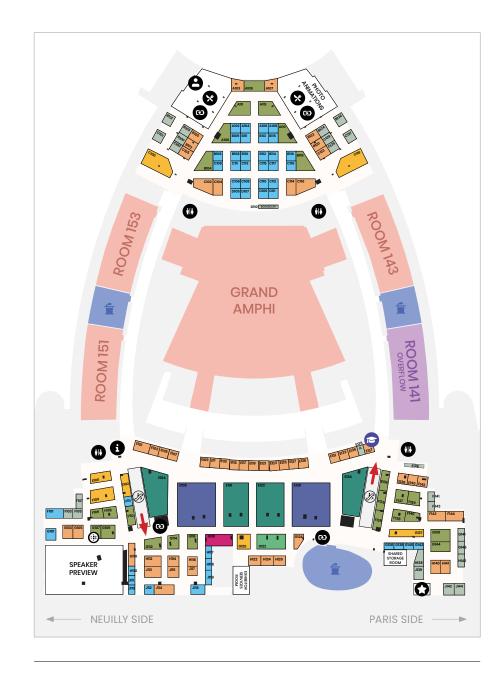

17 rooms, spread across all four levels of the Palais des Congrès, hold 317 learning hours taking place over the next three days, in addition to the Open Stage and the Exhibit. The learning doesn't have to stop once you leave the congress! Connect to IMCAS Live to rewatch all sessions, as much as you want, for the next three weeks.